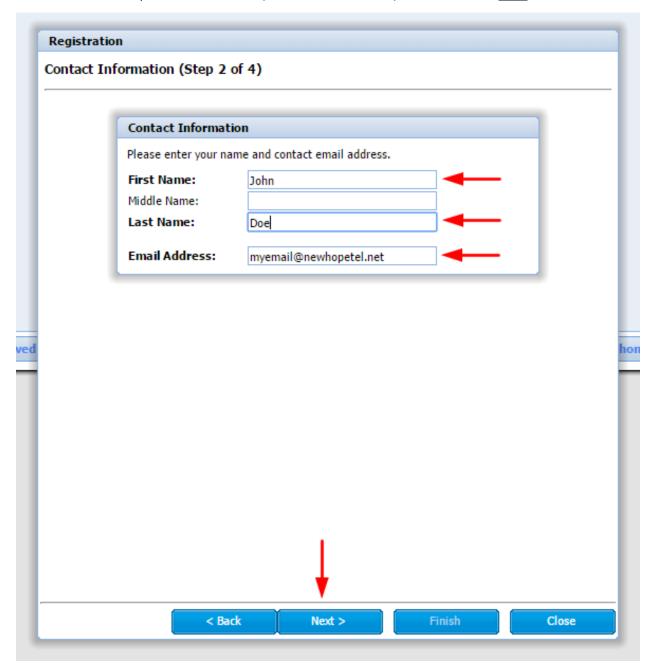

4. Enter the requested information (see red arrows below) and click on the **Next** button.

5. Enter the requested information (see red arrows below) and click on the <u>Next</u> button. If you need help finding the code on the remittance tear-off you may click on (show me) and a separate window will display a graphic showing where to find this information.