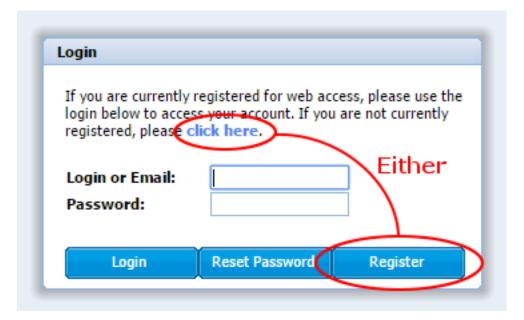

2. You will need to register your account the first time so click on "click here" or the <u>Register</u> button. After you have registered your account you will supply your login credentials and click the **Login** button.