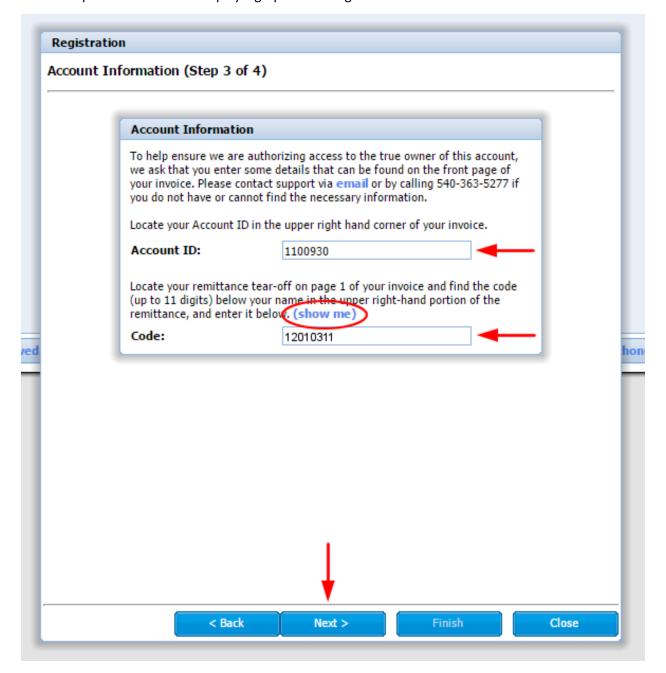

4. Enter the requested information (see red arrows below) and click on the **Next** button.

5. Enter the requested information (see red arrows below) and click on the <u>Next</u> button. If you need help finding the code on the remittance tear-off you may click on (show me) and a separate window will display a graphic showing where to find this information.