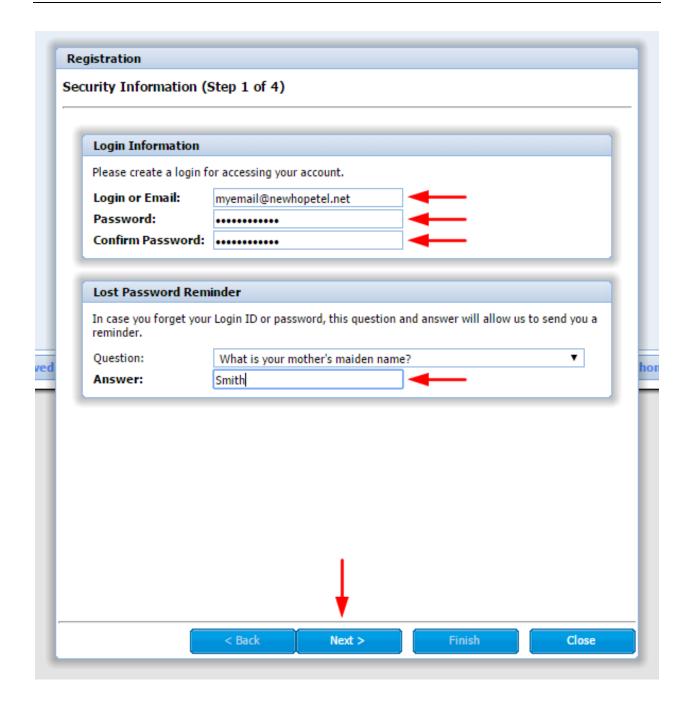

3. Enter the requested information (see red arrows below) and click on the <u>Next</u> button. You will need to provide your login and password each time you go to the site to manage your account. Make sure you remember this information. If you write it down be sure to store it in a safe location.