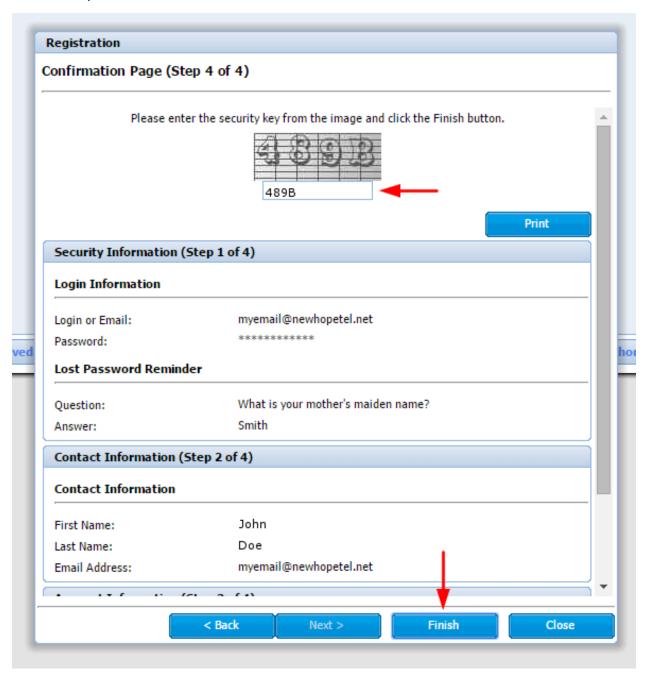

6. If you clicked on (show me) in Step 3 of 4, the window shown below will be displayed. The code location is shown by the red ellipsis. After viewing this window click the <u>Close</u> button.

7. This window requires you to enter the security key shown in the gray box for verification purposes. Enter it in the box below exactly as it is shown. After entering the security key and verifying your information click on the <a href="#">Finish</a> button. While verifying your information if you see something that needs to be changed you make click the <a href="#">Back</a> button to return (one window at a time) and make corrections.