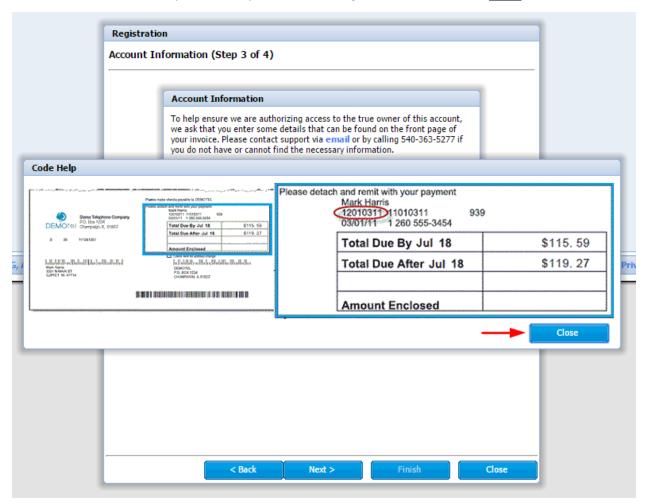

4. Enter the requested information (see red arrows below) and click on the **Next** button.

5. Enter the requested information (see red arrows below) and click on the <u>Next</u> button. If you need help finding the code on the remittance tear-off you may click on (show me) and a separate window will display a graphic showing where to find this information.

6. If you clicked on (show me) in Step 3 of 4, the window shown below will be displayed. The code location is shown by the red ellipsis. After viewing this window click the <u>Close</u> button.

7. This window requires you to enter the security key shown in the gray box for verification purposes. Enter it in the box below exactly as it is shown. After entering the security key and verifying your information click on the <a href="#">Finish</a> button. While verifying your information if you see something that needs to be changed you make click the <a href="#">Back</a> button to return (one window at a time) and make corrections.